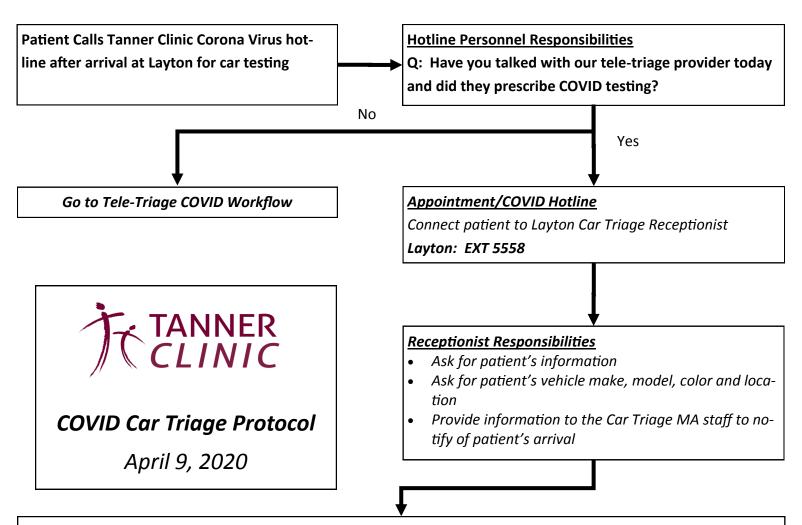

## MA Responsibilities

- Verify orders for Flu and COVID-19 in NextGen by the Tele-Triage Provider
- Administer Pulse Ox and take O2 reading (alcohol patient's finger before testing and alcohol pulse ox after)
- Administer swabs for Flu test and/or COVID as appropriate per doctor's orders (DO NOT PUT SWAB IN VIRAL ME-DIA UNTIL FLU TEST IS NEGATIVE IF DOING BOTH TESTS)
- Notify patient it will take about 20 minutes for flu results if applicable and they will be notified upon test result.
- If COVID testing only, send patient home to quarantine until they receive test results and further instruction. Provide handout to patient.

## Respiratory Provider Responsibilities

Clinical intervention after physical assessment (O2/Vitals) if necessary