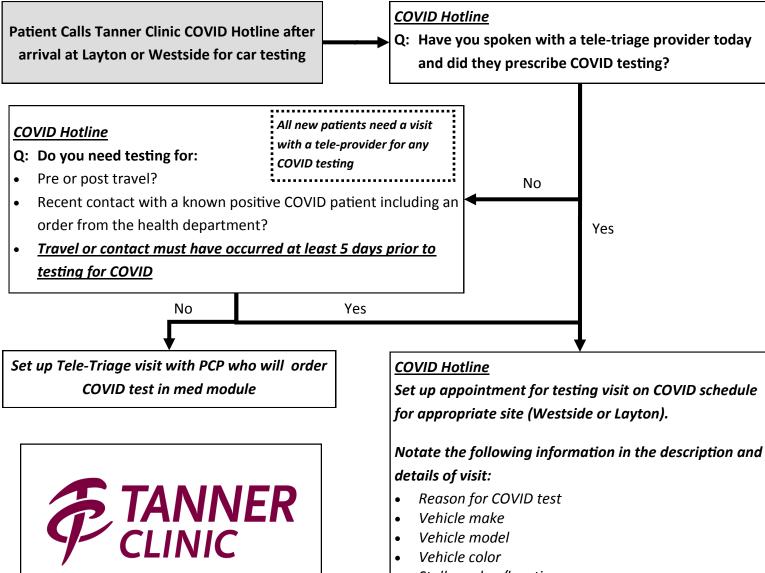

**COVID Testing Protocol** 

July 8, 2020

- Stall number/location
- If contact tracing from county, include reference number

Check patient in and print fee slip to printer of COVID Clinic at location in which the patient has arrived.

## MA Responsibilities

- Verify and enter orders if needed for COVID-19 test in med module
- Administer swabs for COVID testing
- Notify patient of appropriate timeline depending on type of COVID test.
- Provide patient COVID information hand out
- Send patient home to quarantine until they receive test results and further instruction.
- If rapid, enter results in a nurse note and notify patient of results
- MA's—please see detailed flow for more info on testing and results located in the COVID clinic