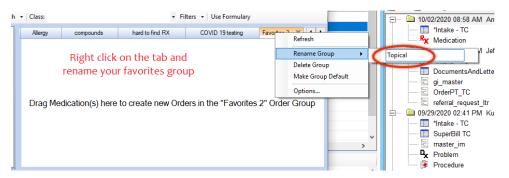

## Add a name to the new **Category** you are creating.

Search for the **medication/Dr. Order or Standing Order** you would like to add under new tab.

Select your **item** and move it to your **favorites**.