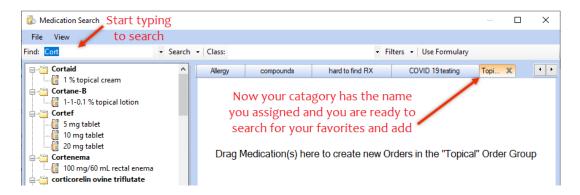

## Add a name to the new **Category** you are creating.

Search for the **medication/Dr. Order or Standing Order** you would like to add under new tab.

Select your **item** and move it to your **favorites**.

Repeat with as many favorite categories and medications that are useful to you.

Added Tip: Right click on the medication in your favorites and select Edit. Make any changes to standard sig and save.