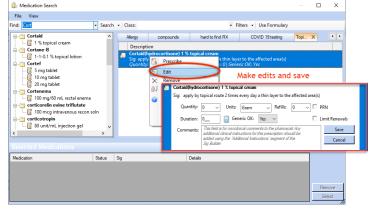

Repeat with as many favorite categories and medications that are useful to you.

Added Tip: Right click on the medication in your favorites and select Edit. Make any changes to standard sig and save.