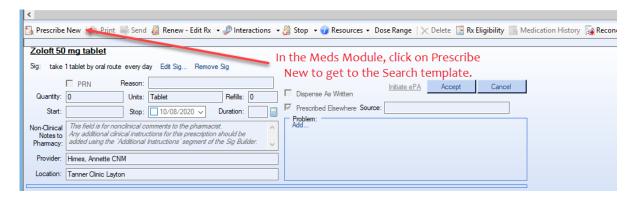

## **Creating/Editing Mediation Favorites**

Start by opening the **Medication Module**. Then click **Prescribe New** as if you were going to prescribe a medication.