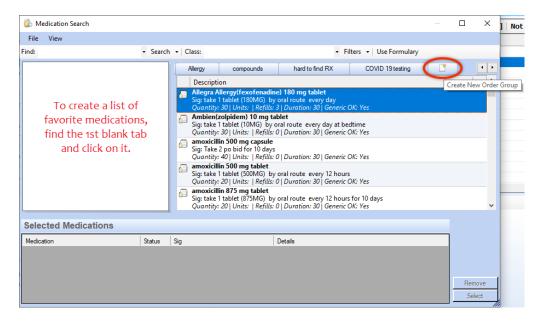

## **Creating/Editing Mediation Favorites**

Start by opening the **Medication Module**. Then click **Prescribe New** as if you were going to prescribe a medication.



## Find a **blank tab** across the top.



## Add a name to the new **Category** you are creating.



Search for the **medication/Dr. Order or Standing Order** you would like to add under new tab.



Select your **item** and move it to your **favorites**.



Repeat with as many favorite categories and medications that are useful to you.

Added Tip: Right click on the medication in your favorites and select Edit. Make any changes to standard sig and save.