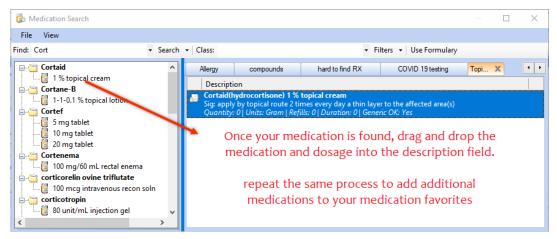

## Add a name to the new **Category** you are creating.

Search for the **medication/Dr. Order or Standing Order** you would like to add under new tab.

Select your **item** and move it to your **favorites**.

Repeat with as many favorite categories and medications that are useful to you.

Added Tip: Right click on the medication in your favorites and select Edit. Make any changes to standard sig and save.