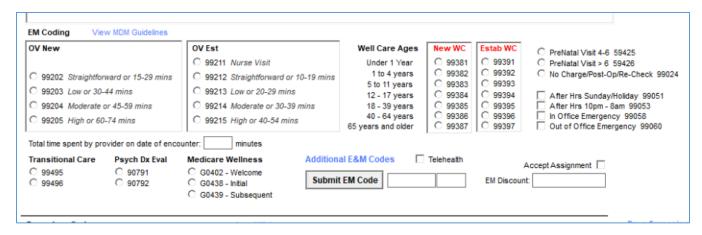

## Changes to Superbill – January 1, 2021

With the changes to the office visit billing codes, changes are required to the SuperBill template to reflect and support those changes.

Below is the current E&M code area of the SuperBill.

The **new** E&M code area will add descriptive text next to each of the office visit code to help with choosing the correct E&M code. The 99201 code is no longer a valid code and will be removed. A new link will be added above the OV E&M codes giving additional information about the coding changes.

A new text box will be added below the E&M codes as an option to document the amount of time the provider spends with the patient or documenting the encounter on the day of the encounter. This information will be added to the master documentation, if filled in. The provider may also (or instead filling in the box) document the amount of time spent in their note.

The Preventative Counseling and Consult codes will be located on the Additional E&M Codes template (link above the 'Submit E&M Codes').