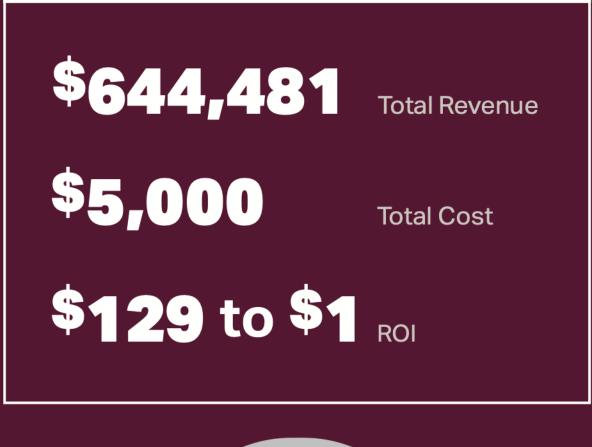

### **Case Study: Family Medicine Clinic: 34 Doctors**

15,632 current patients due for annual wellness checks, annual physical exams, and/or annual cholesterol checks. Using, email and text messaging, the practice scheduled 1,208 wellness checks, 667 physical exams, and 774 cholesterol checks in three months. The practice realized total revenues of \$644,481.