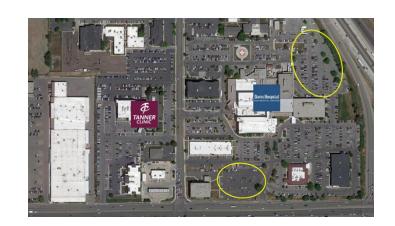

Layton Main and South employees are eligible to receive a \$5.00 per day incentive for each scheduled work day (Mondays - Thursdays only) they do not park a car in the Tanner Clinic parking lot. Qualifying reasons include (please see the map for approved parking locations on the following page):

- 1. Parked in the northeast corner lot at Davis Hospital and Medical Center
- 2. Parked in the North Davis Medical Building (Formerly Stevens Henager) East parking lot
- 3. Didn't arrive in a vehicle (carpooled, rode a bicycle, took public transit, walked to work or was dropped off, etc. )